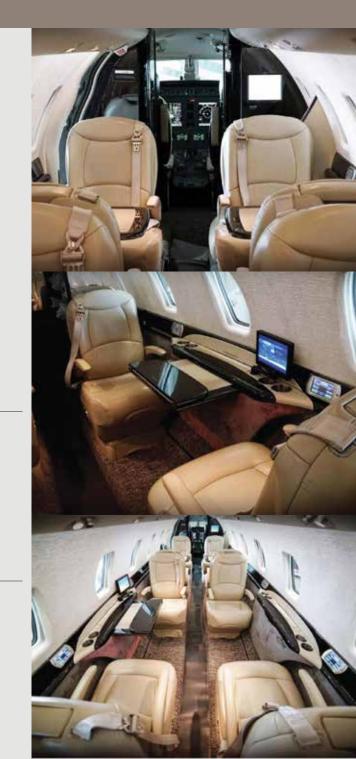

**CATEGORY** mid-size

> **SEATING** 8+1

LUGGAGE 13 pieces

Adjustable Leather Seats

Cabin Reading Lights

Cabin Server

Coffee Pot

Enclosed Lavatory

Lavatory Sink

. Folding Tables