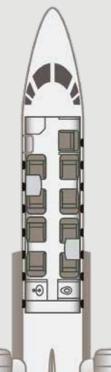

**CATEGORY** mid-size

> **SEATING** 8+1

LUGGAGE 13 pieces

Adjustable Leather Seats

Cabin Reading Lights

Cabin Server

Coffee Pot

Enclosed Lavatory

## INTERIOR DIMENSION

Cabin Height : 1,73 m (5 ft 8 in) Cabin Width : 1,68 m (5 ft 6 in) Cabin Length : 7,70 m (25 ft 3 in) Cabin Volume: 16,20 m³ (571 ft³)