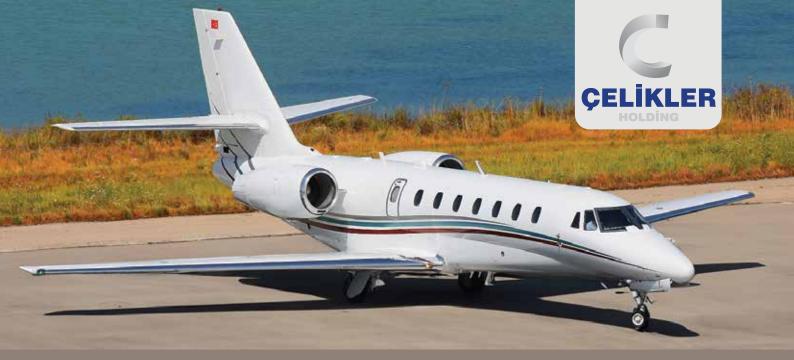

## **CESSNA CITATION SOVEREIGN**

Cessna Citation Sovereign is a mid-size business jet with updated avionics, a conceptually new interior design, modern technology and enhanced performance. This high-performance jet is ideal for transcontinental travel. Citation Sovereign meets all the needs of a corporate jet taking into account the requirements of passenger convenience and safety.